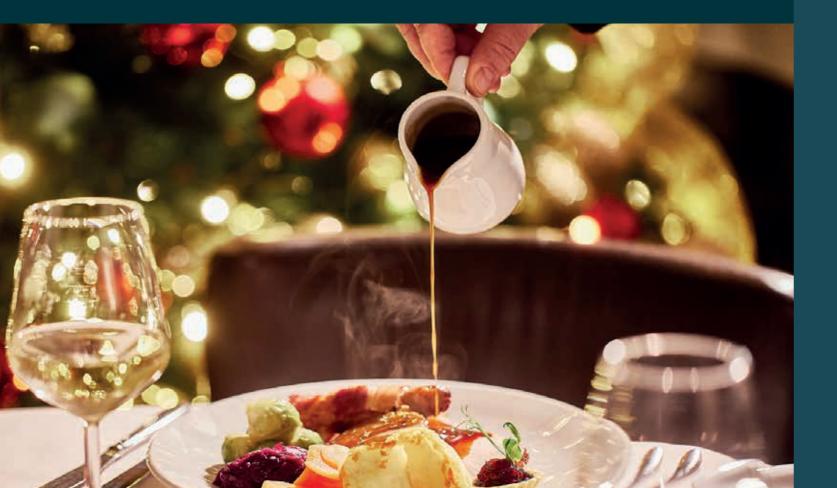

Santa Sundays

Festive Dining

Fancy something a little more low key? Why not join us for festive feasting instead. Enjoy festive lunches, sparkling afternoon teas and seasonal private dining within our fabulous Tudor-style, 1530 restaurant, Garden Room, Great & Little Halls.

Let our talented chefs treat your tastebuds to a culinary masterpiece made with only the freshest local ingredients.

Festive Lunchtime Menu

2 Courses - £22.00 per person 3 Courses - £32.00 per person Group bookings over 10 or more guests (pre-orders required)

**STARTERS** 

Smoked Trout and Crayfish Cocktail

A Christmas Break

Christmas at Seckford Hall is special, and this year is no different. Expect fine food, fine wine (and something sparkly!) and endless fun and memories-made.