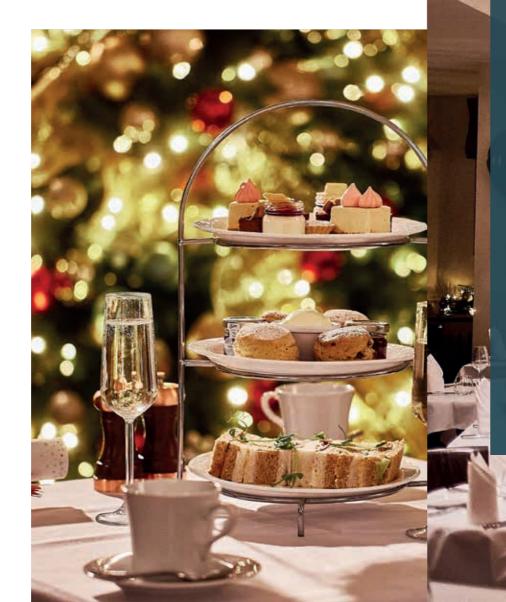

#### Tea, Coffee, Mince Pies and Chocolate Truffles

Festive Afternoon Tea

For an intimate celebration, leave the crisp winter weather behind, and step into a cosy world of log fires and twinkling lights.

Enjoy a delicious Festive Afternoon Tea at Seckford Hall with your family and friends, feasting on three tiers of tasty treats.

(Prices include VAT)(48hours advance bookings required)

Vegetarian, vegan, gluten free & dairy free options available please ask Booking not necessary, but advisable All dietary requirements can be catered, but at least 24 hours notice required