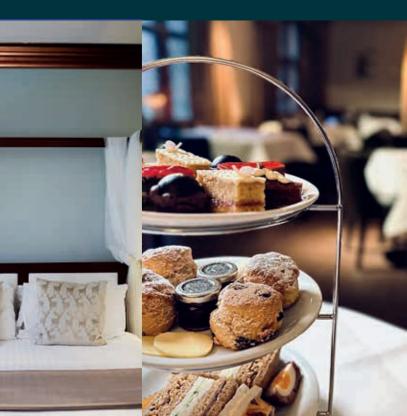

#### Tea, Coffee, Mince Pies and Chocolate Truffles

Festive Afternoon Tea

For an intimate celebration, leave the crisp winter weather behind, and step into a cosy world of log fires and twinkling lights.

Enjoy a delicious Festive Afternoon Tea at Seckford Hall with your family and friends, feasting on three tiers of tasty treats.

(Prices include VAT)(48hours advance bookings required)

Vegetarian, vegan, gluten free & dairy free options available please ask Booking not necessary, but advisable All dietary requirements can be catered, but at least 24 hours notice required